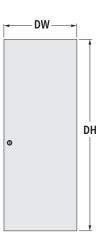

Note: Frame should be installed at finished floor level.

| FRAMES FOR TWO PARALLEL DOORS |                   |               | DOOR PANELS UK                        |      |
|-------------------------------|-------------------|---------------|---------------------------------------|------|
| MAX. PASSAGE SIZE  PW x PH    | OVERALL DIMENSION | FINISHED WALL | DW                                    | DU   |
| PW X PH                       | WxH               | FW            | DW                                    | DH   |
| 1140 x 2030                   | 1859 x 2120       | 180           | 626                                   | 2040 |
| 1340 x 2030                   | 2159 x 2120       | 180           | 726                                   | 2040 |
| 1540 x 2030                   | 2459 x 2120       | 180           | 826                                   | 2040 |
| 1740 x 2030                   | 2759 x 2120       | 180           | 926                                   | 2040 |
| 1940 x 2030                   | 3059 x 2120       | 180           | 1026                                  | 2040 |
| 1108 x 1971                   | 1827 x 2061       | 180           | 2ft. 0in. x 6ft. 6in. (610 x 1981 mm) |      |
| 1260 x 1971                   | 2079 x 2061       | 180           | 2ft. 3in. x 6ft. 6in. (686 x 1981 mm) |      |
| 1412 x 1971                   | 2331 x 2061       | 180           | 2ft. 6in. x 6ft. 6in. (762 x 1981 mm) |      |
| 1564 x 1971                   | 2483 x 2061       | 180           | 2ft. 9in. x 6ft. 6in. (838 x 1981 mm) |      |
| 1740 x 1971                   | 2759 x 2061       | 180           | 3ft. 0in. x 6ft. 6in. (914 x 1981 mm) |      |

Dimensions are given in mm