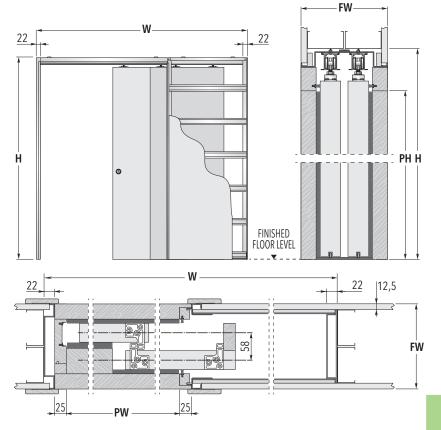

Note: Frame should be installed at finished floor level.

| FRAMES FOR TWO PARALLEL DOORS |                   |               | DOOR PANELS UK                        |      |
|-------------------------------|-------------------|---------------|---------------------------------------|------|
| MAX. PASSAGE SIZE  PW x PH    | OVERALL DIMENSION | FINISHED WALL | DW                                    | DU   |
| PW X PH                       | WxH               | FW            | DW                                    | DH   |
| 1140 x 2030                   | 1859 x 2120       | 180           | 626                                   | 2040 |
| 1340 x 2030                   | 2159 x 2120       | 180           | 726                                   | 2040 |
| 1540 x 2030                   | 2459 x 2120       | 180           | 826                                   | 2040 |
| 1740 x 2030                   | 2759 x 2120       | 180           | 926                                   | 2040 |
| 1940 x 2030                   | 3059 x 2120       | 180           | 1026                                  | 2040 |
| 1108 x 1971                   | 1827 x 2061       | 180           | 2ft. 0in. x 6ft. 6in. (610 x 1981 mm) |      |
| 1260 x 1971                   | 2079 x 2061       | 180           | 2ft. 3in. x 6ft. 6in. (686 x 1981 mm) |      |
| 1412 x 1971                   | 2331 x 2061       | 180           | 2ft. 6in. x 6ft. 6in. (762 x 1981 mm) |      |
| 1564 x 1971                   | 2483 x 2061       | 180           | 2ft. 9in. x 6ft. 6in. (838 x 1981 mm) |      |
| 1740 x 1971                   | 2759 x 2061       | 180           | 3ft. 0in. x 6ft. 6in. (914 x 1981 mm) |      |

Dimensions are given in mm

### **NOTES**

- ▶ Non standard sizes available up to PW 2340 x PH 2600 mm.
- Suitable for 35 or 44 mm thick doors.
- ▶ Includes a full timber lining kit for a professional finish.
- ▶ Door panels, plasterboard and final architraves not supplied.
- When fully open the leading door panel projects 9 cm out of the pocket.
- Install at finished floor level.
- Max. door panel weight 100 kg.